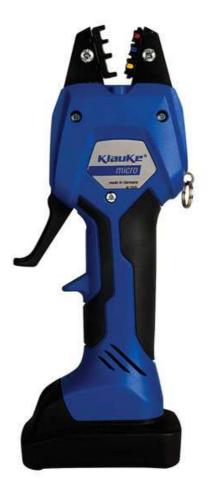

## BCT-1450

Simple and safe: One-button operating concept for controlling all tool functions

Electronic control with locking function monitors full closing of the dies

Simple and safe: Automatic retraction when operation is complete

Manual retract as required

Motor stall protection

Tool fixing point for use with balancer aid or lanyard

Very low weight and high speed for maximum efficiency

Powerful drive technology for effortless operations

Powerful 10.8 V Li-Ion battery with charge status display

LED for work area illumination

Maintenance display via LED

J.S.T. (U.K.) LTD.

Blyth Road, Halesworth, Suffolk, England, United Kingdom, IP19 8EW.

Tel: (44) 0 1986 874131, Fax: (44) 0 1986 874276